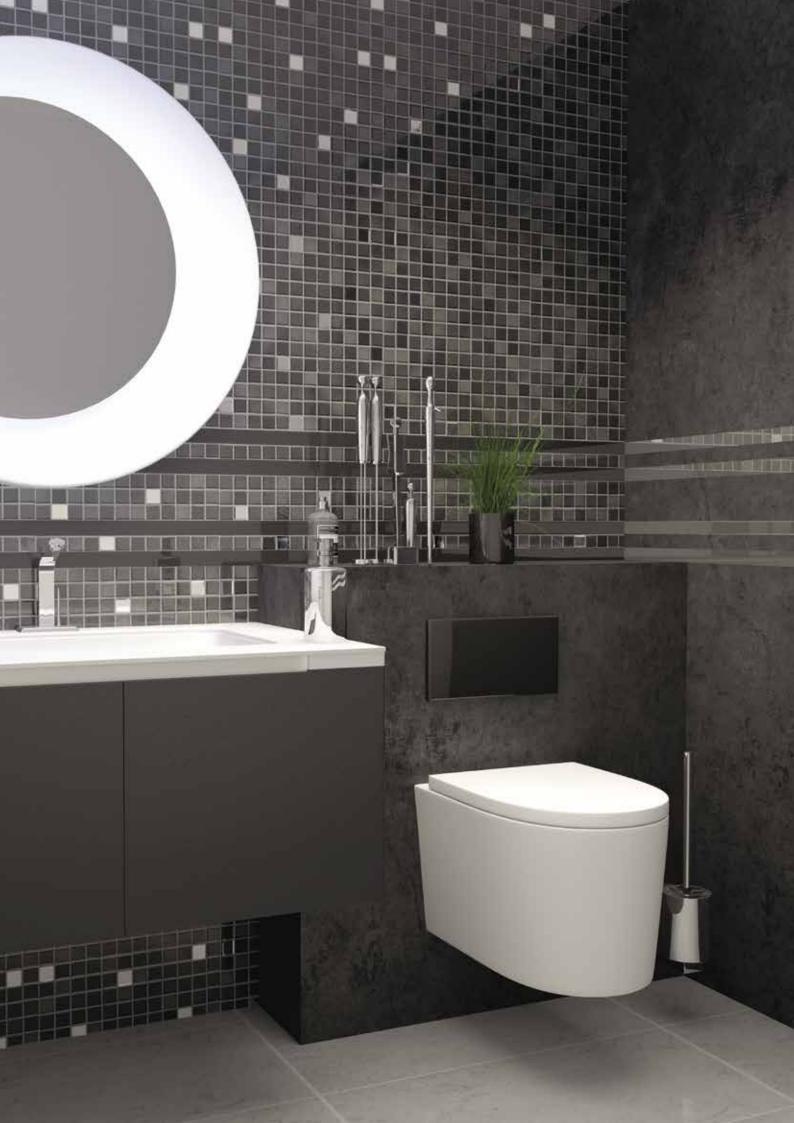

### Multi-gang frame

The simple multi-gang frame is integrated with lighting management for different areas. The room is instantly lighted up at your fingertip. The walls overall look more elegant with the well-deisgned panels which makes you feel like at a five-star home.