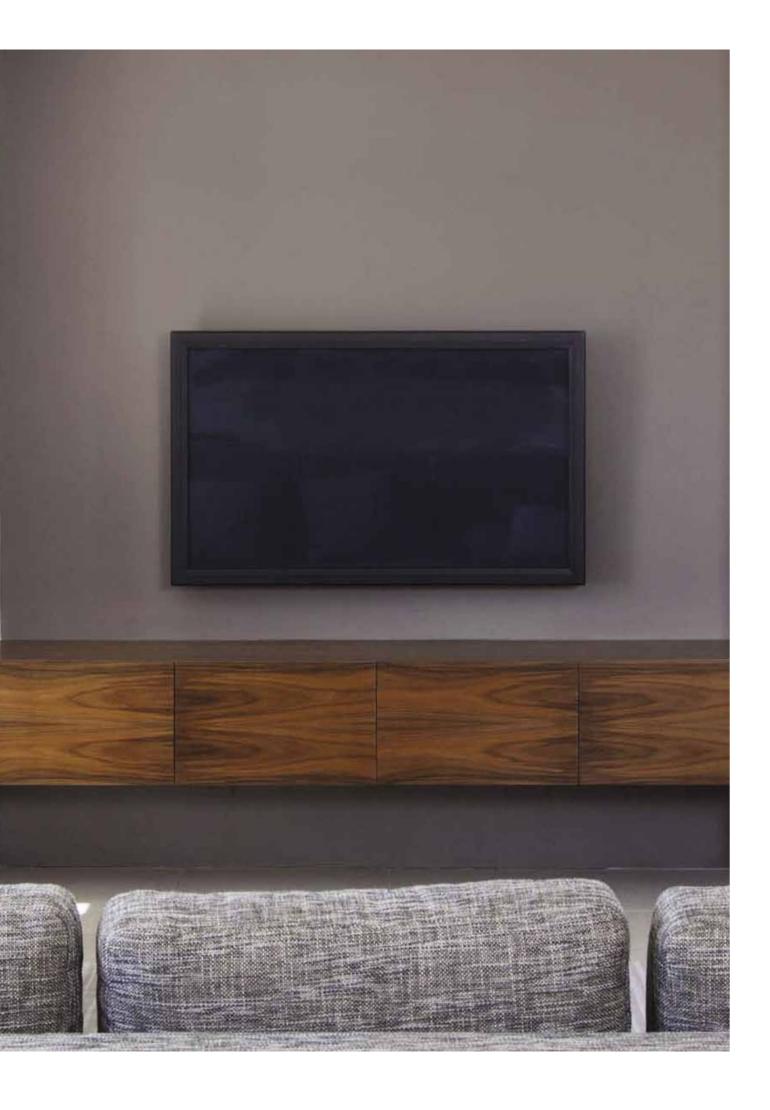

n allows the first time guest to find the switch easily at the entrance which make them feel at home. At twilight, guest can convenient locate the switches on the wall with LED indicator.







# Unleash our minds

# Devote to ultimate perfection



### Round switch

The circular switch design and the interior furnishings create an innovative combination; Each curve and angle reveals the good taste in details. The lighting control is switched with a single click, which instantly reflects the elegance of the room.





# Persistent to excel



### HDMI + VGA socket

Adopt HDMI 1.4 standard module, two kinds of signal output modes, so that HD video transmission has one more choice; multi-colors to choose from, both practical and aesthetic, Hager craft and quality perseverance can be seen.







# Simplicity is the ultimate sophistication











### Socket outlet

16A single Euro-American16A twin Euro-American16A single switched universal16A single switched universal, 2 x USB chargers16A twin switched universal





# Nightfall, warm into the heart



### Thermostat

The HVAC control panel has many easy-to-use features including large LCD temperature display which enables you to enjoy the feelings of four seasons by changing the temperature with your fingertips.









# Pathway close to you heart



### Sleeping light

The warm nightlight fills the room with soft light elegantly illuminate your walking path for safety; designed with sleep in mind that helps guest wind down naturally for better, deeper sleep. Sweet dreams all round.





# **Curve grasps the change**