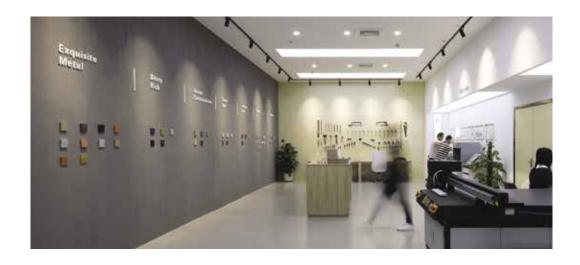

### **Customization service**

# Valuing the details

While passing on the legacy and professionalism, our design team brings in modern tastes and people-centered philosophy, delivering award-winning works highly acknowledged by clients.

Echoing hotel styles, we customize switches in various materials: stone, wood, special fiber, leather, brass, gold... Even panels made from coffee and switches decorated with Swarovski crystals. Set your creativity free, and leave it to us to make it happen.

Manufaktur, Hager's customization service has a dedicated APAC service team to bridge the local market. The team listens to your demands, propose solutions and work with the Europe-based technical team to deliver exclusively tailored service.