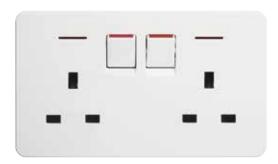

### Socket outlet

16A single Euro-American16A twin Euro-American16A single switched universal16A single switched universal, 2 x USB chargers16A twin switched universal