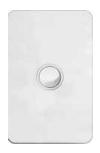

### Round switch

The circular switch design and the interior furnishings create an innovative combination; Each curve and angle reveals the good taste in details. The lighting control is switched with a single click, which instantly reflects the elegance of the room.