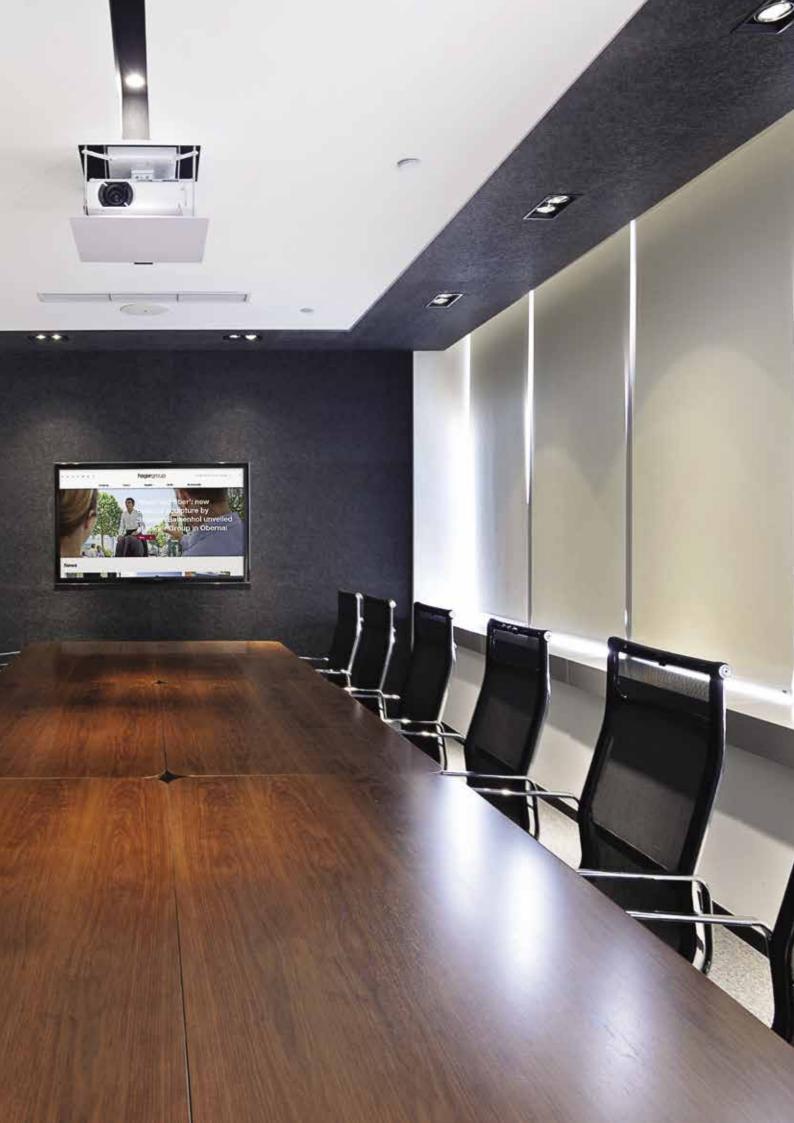

### HDMI + VGA socket

Adopt HDMI 1.4 standard module, two kinds of signal output modes, so that HD video transmission has one more choice; multi-colors to choose from, both practical and aesthetic, Hager craft and quality perseverance can be seen.