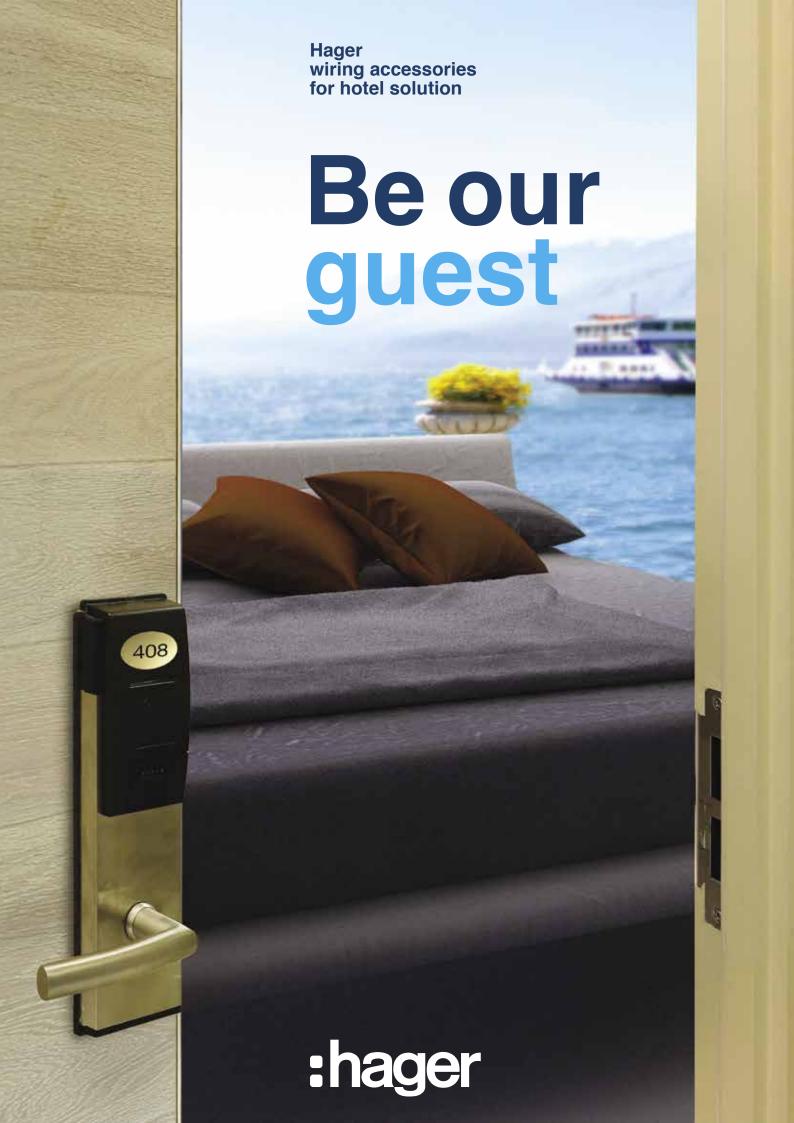

### Key card switch

RFID key card switch is equipped with recognition function for the card and built-in with LED indicator to locate card slot in the dark. The indicator light will automatically switch off after key card inserted (power-on); provide energy saving functions as well as delay function deliver to guest the hightest level.