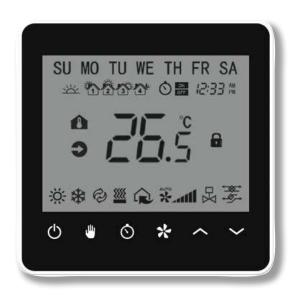

### Thermostat

The HVAC control panel has many easy-to-use features including large LCD temperature display which enables you to enjoy the feelings of four seasons by changing the temperature with your fingertips.