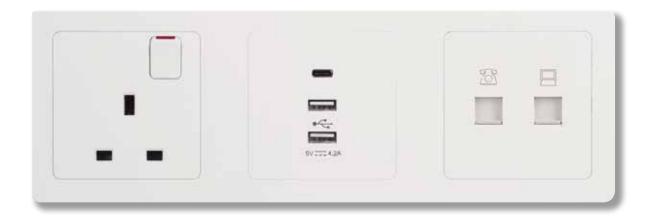

### Socket outlet

16A single Euro-American16A twin Euro-American16A single switched universal16A single switched universal, 2 x USB chargers16A twin switched universal

### Cat6 data socket

The data outlet allows your devices connect to fast speed and solid reliability of network for uninterrupted surfing pleasure.