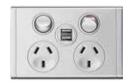

### Socket outlet

16A single Euro-American16A twin Euro-American16A single switched universal16A single switched universal, 2 x USB chargers16A twin switched universal