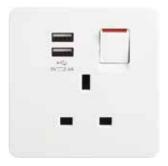

### Socket outlet

16A single Euro-American16A twin Euro-American16A single switched universal16A single switched universal, 2 x USB chargers16A twin switched universal