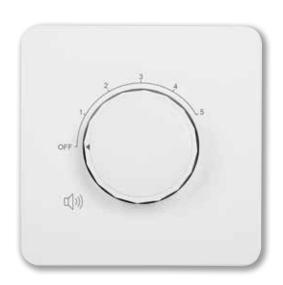

### Volume control switch

Subversion of the infinitely rotating design, the progressive gear adjustment is precise and unambiguous, and the rhythmic control makes the volume change as you like.