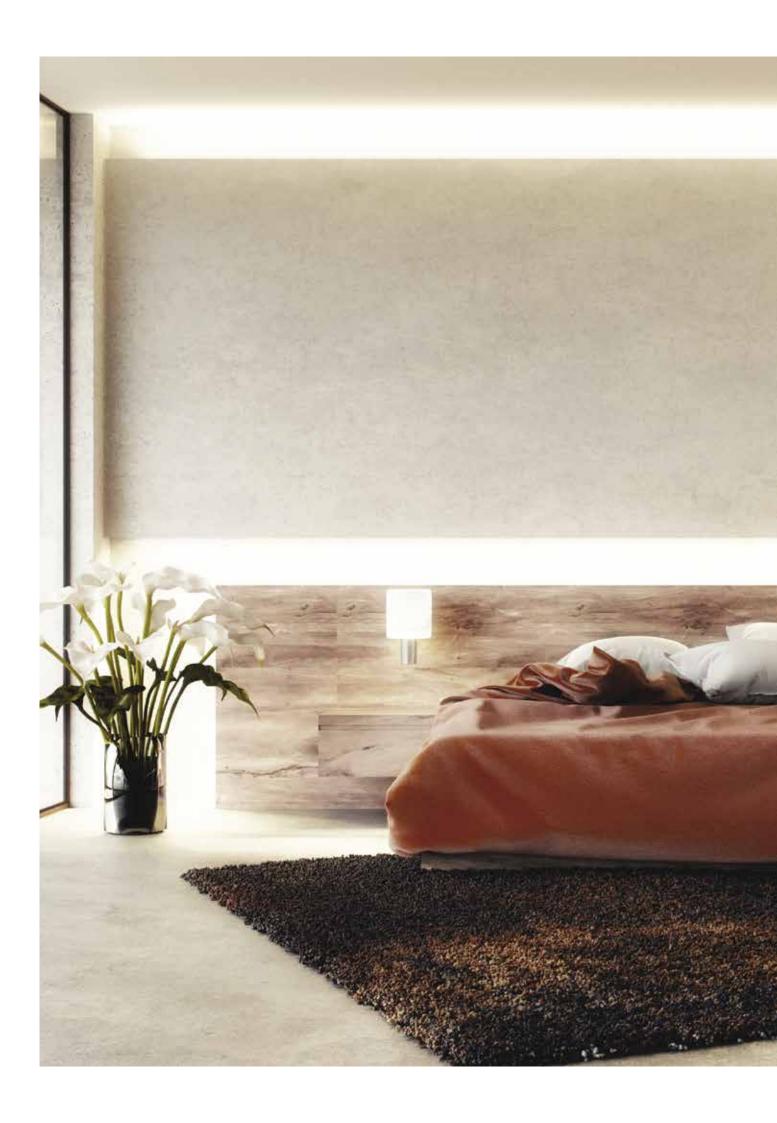

allows the first time guest to find the switch easily at the entrance which make them feel at home. At twilight, guest can convenient locate the switches on the wall with LED indicator.







# Unleash our minds

# Devote to ultimate perfection



### Round switch

The circular switch design and the interior furnishings create an innovative combination; Each curve and angle reveals the good taste in details. The lighting control is switched with a single click, which instantly reflects the elegance of the room.





# Persistent to excel



### HDMI + VGA socket

Adopt HDMI 1.4 standard module, two kinds of signal output modes, so that HD video transmission has one more choice; multi-colors to choose from, both practical and aesthetic, Hager craft and quality perseverance can be seen.







# Simplicity is the ultimate sophistication











### Socket outlet

16A single Euro-American16A twin Euro-American16A single switched universal16A single switched universal, 2 x USB chargers16A twin switched universal





# Nightfall, warm into the heart



### Thermostat

The HVAC control panel has many easy-to-use features including large LCD temperature display which enables you to enjoy the feelings of four seasons by changing the temperature with your fingertips.









# Pathway close to you heart



### Sleeping light

The warm nightlight fills the room with soft light elegantly illuminate your walking path for safety; designed with sleep in mind that helps guest wind down naturally for better, deeper sleep. Sweet dreams all round.





# **Curve grasps the change**