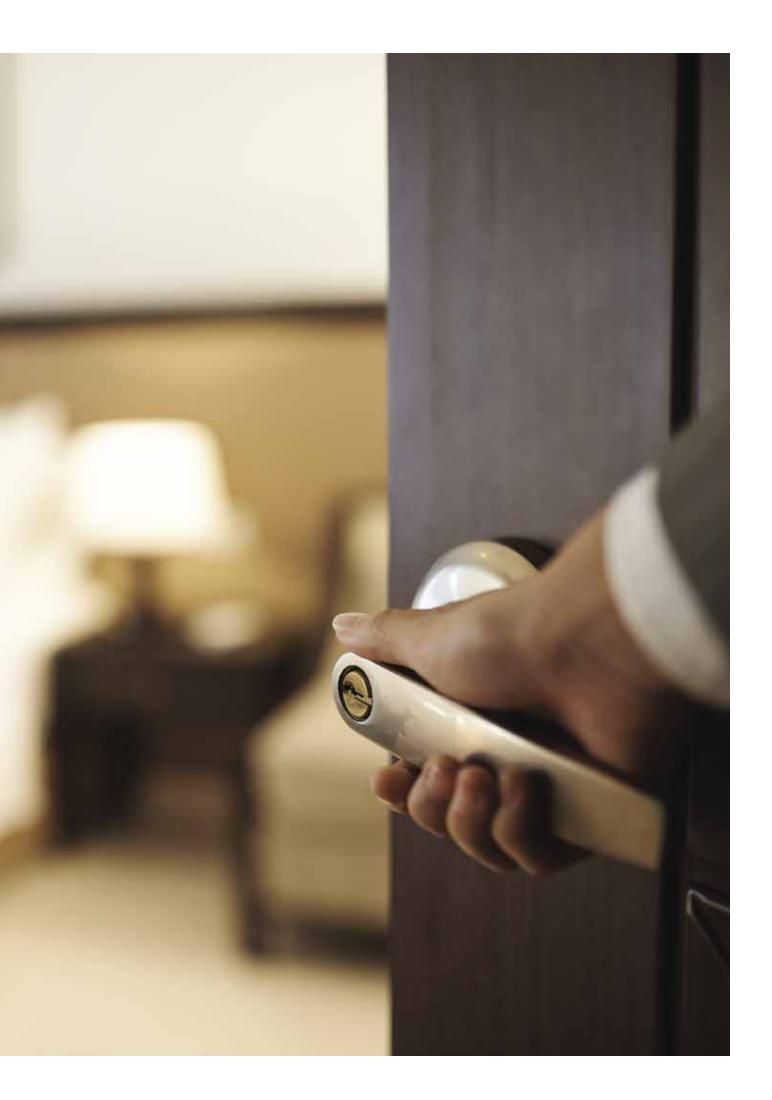

# Observation leads to wisdom

### Key card switch

RFID key card switch is equipped with recognition function for the card and built-in with LED indicator to locate card slot in the dark. The indicator light will automatically switch off after key card inserted (power-on); provide energy saving functions as well as delay function deliver to guest the hightest level.