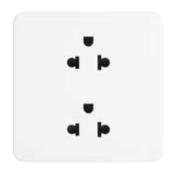

### Socket outlet

16A single Euro-American16A twin Euro-American16A single switched universal16A single switched universal, 2 x USB chargers16A twin switched universal