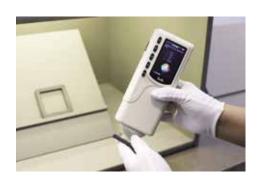

### Color accuracy test

Color meter and light box to maintain and ensure the exact color in accordance with individual request.