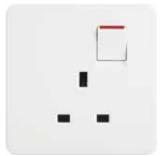

### Socket outlet

16A single Euro-American16A twin Euro-American16A single switched universal16A single switched universal, 2 x USB chargers16A twin switched universal