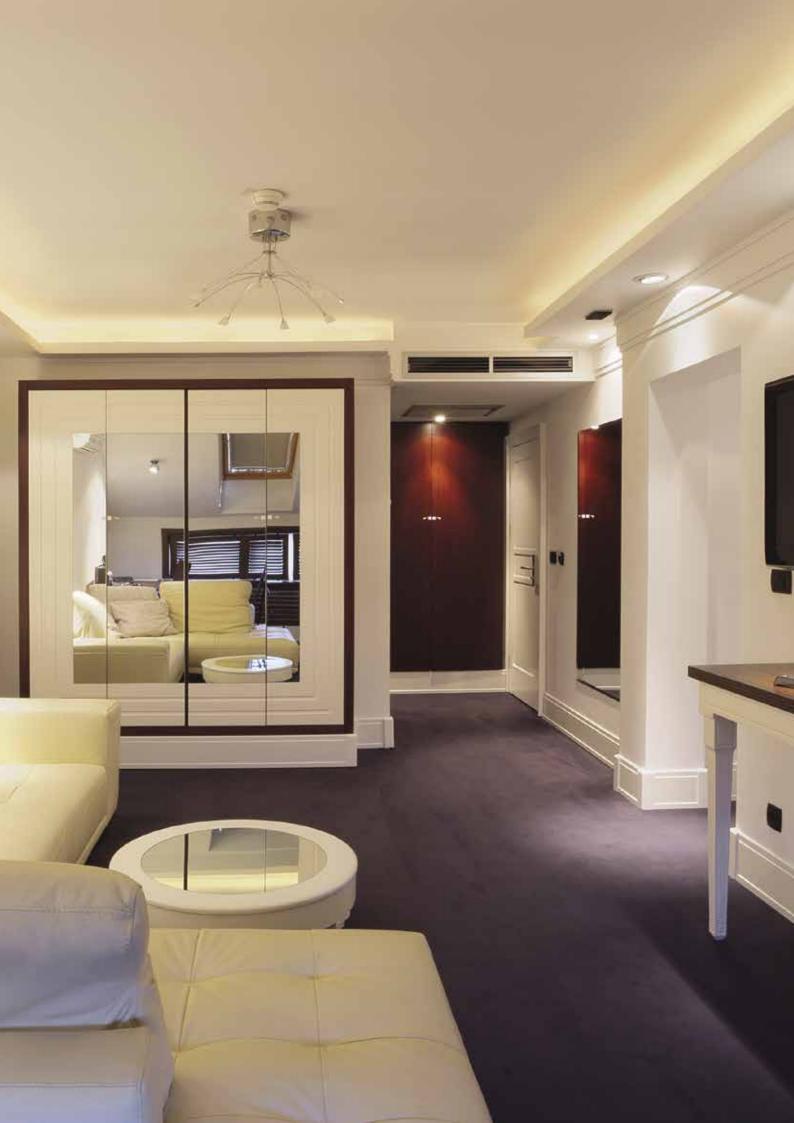

# Unleash our minds

# Devote to ultimate perfection

### Round switch

The circular switch design and the interior furnishings create an innovative combination; Each curve and angle reveals the good taste in details. The lighting control is switched with a single click, which instantly reflects the elegance of the room.