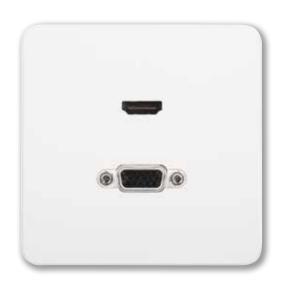

### HDMI + VGA socket

Adopt HDMI 1.4 standard module, two kinds of signal output modes, so that HD video transmission has one more choice; multi-colors to choose from, both practical and aesthetic, Hager craft and quality perseverance can be seen.