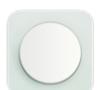

### Round switch

The circular switch design and the interior furnishings create an innovative combination; Each curve and angle reveals the good taste in details. The lighting control is switched with a single click, which instantly reflects the elegance of the room.