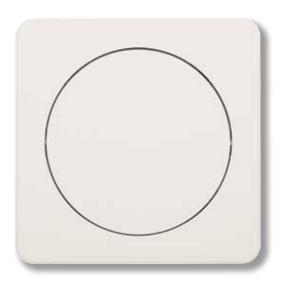

### Round switch

The circular switch design and the interior furnishings create an innovative combination; Each curve and angle reveals the good taste in details. The lighting control is switched with a single click, which instantly reflects the elegance of the room.