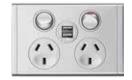

# Intelligence creates wonderful feelings

## 13A switched socket outlet with USB charger

The socket outlet comes with two 2.4A USB chargers, which intuitively adapt to devices with different power consumptions, ensure safe and fast charging.