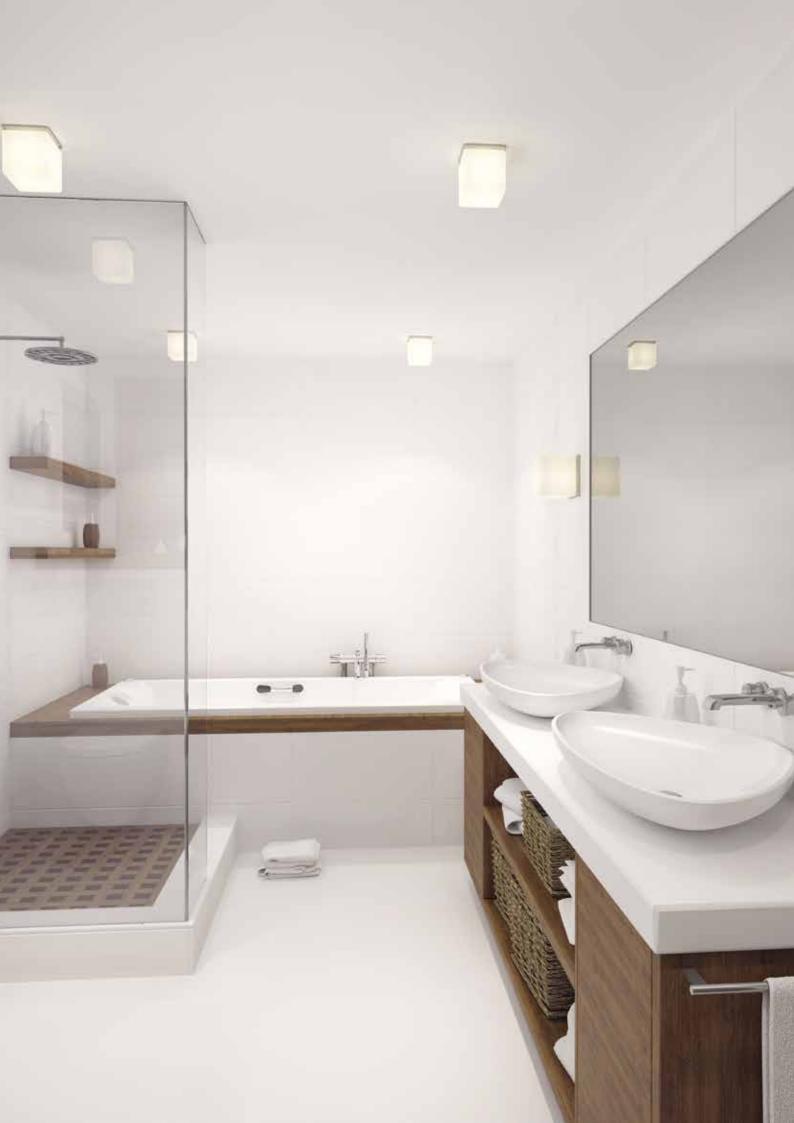

## IP55 waterproof cover

The integrated production makes the opening and closing position tightly fit, the waterproof and dustproof function reaches the IP55 high level; the box shape design of the light-transparent large space, considering pluged in and IP55 protection simultaneously in bathroom or balcony applications, the cover effect is more than enough, to achieve the real power waterproof protection.