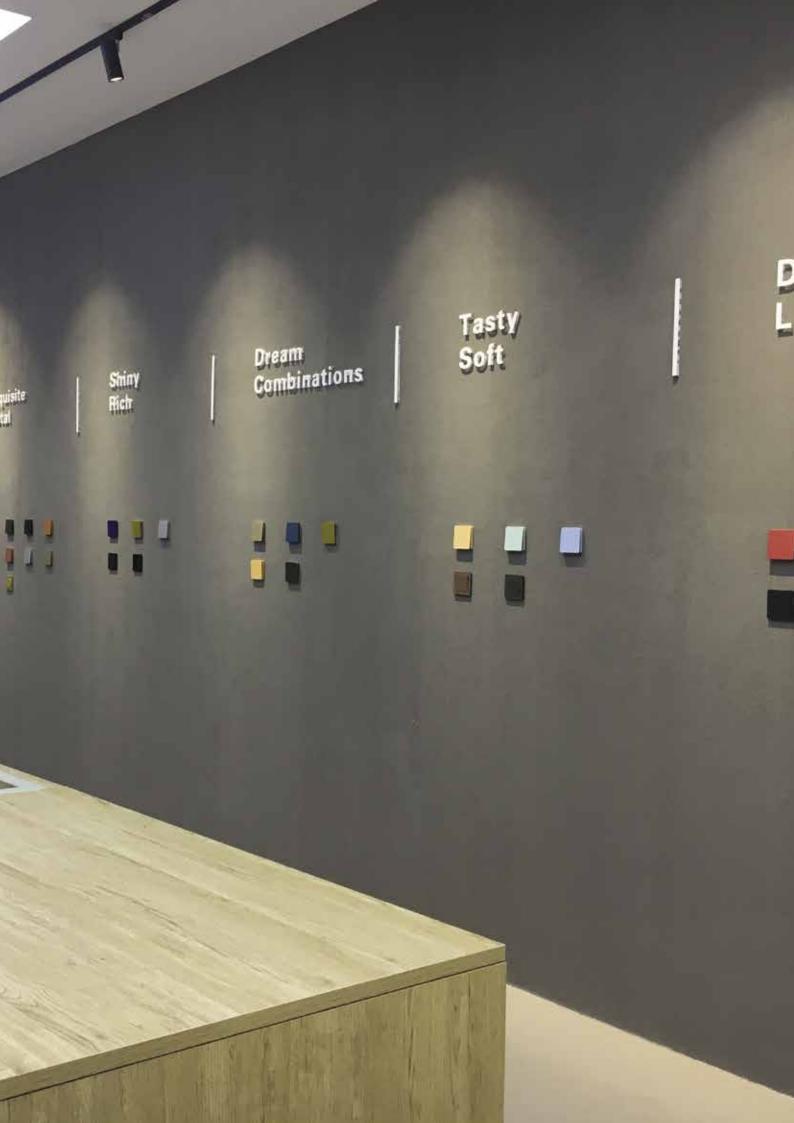

### **Customization service**

# Valuing the details

While passing on the legacy and professionalism, our design team brings in modern tastes and people-centered philosophy, delivering award-winning works highly acknowledged by clients.

Echoing hotel styles, we customize switches in various materials: stone, wood, special fiber, leather, brass, gold... Even panels made from coffee and switches decorated with Swarovski crystals. Set your creativity free, and leave it to us to make it happen.

Manufaktur, Hager's customization service has a dedicated APAC service team to bridge the local market. The team listens to your demands, propose solutions and work with the Europe-based technical team to deliver exclusively tailored service.

## Customized your favorites

Up-to-date or your favour color options can be released and made for you with our customization team.