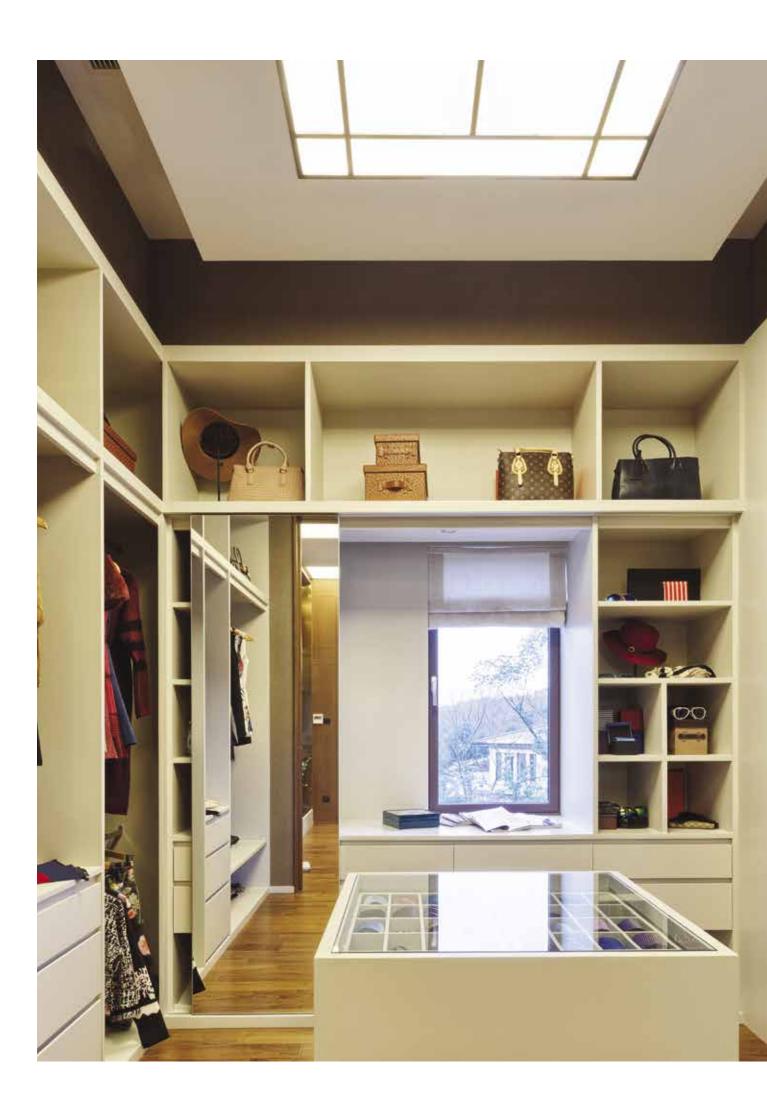

# Yearn for leisure

## Switch with LED

The soft and hidden LED indicator with downward projection allows the first time guest to find the switch easily at the entrance which make them feel at home. At twilight, guest can convenient locate the switches on the wall with LED indicator.

# **Cozily gather** in the clouds

## Multi-gang frame

The simple multi-gang frame is integrated with lighting management for different areas. The room is instantly lighted up at your fingertip. The walls overall look more elegant with the well-deisgned panels which makes you feel like at a five-star home.

# Intelligence creates wonderful feelings

## 13A switched socket outlet with USB charger

The socket outlet comes with two 2.4A USB chargers, which intuitively adapt to devices with different power consumptions, ensure safe and fast charging.

# Pleasant browsing, overlook the great view

### Cat6 data socket

The data outlet allows your devices connect to fast speed and solid reliability of network for uninterrupted surfing pleasure.

# Get together to enjoy the happy time

### Switched socket

With switch sockets, the long term use of household appliances is safe and energy-saving. The button position makes the control free and comfortable. The socket designed with the saftest consideration for your home members.

# Freedom comes from the wisdom of thinking

### Tailor made services

The switch panel is part of the interior design, and whether it's romantic or warm and luxurious, the exclusive custom service is unique.