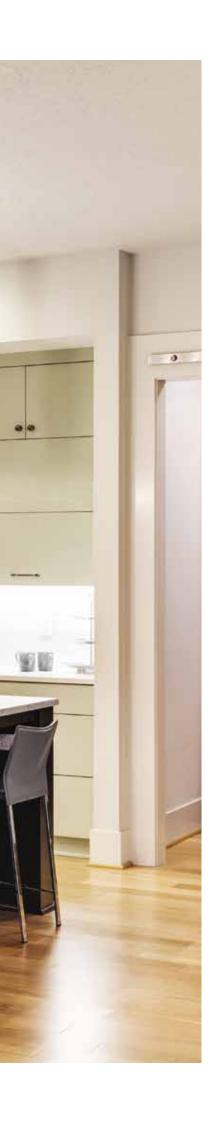

# Yearn for leisure

## Switch with LED

The soft and hidden LED indicator with downward projection allows the first time guest to find the switch easily at the entrance which make them feel at home. At twilight, guest can convenient locate the switches on the wall with LED indicator.