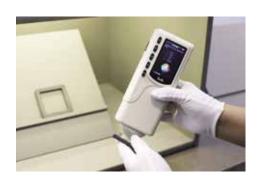

## Color accuracy test

Color meter and light box to maintain and ensure the exact color in accordance with individual request.