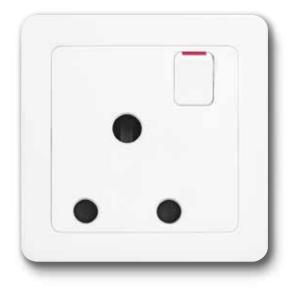

## 13A switched socket outlet with USB charger

The socket outlet comes with two 2.4A USB chargers, which intuitively adapt to devices with different power consumptions, ensure safe and fast charging.