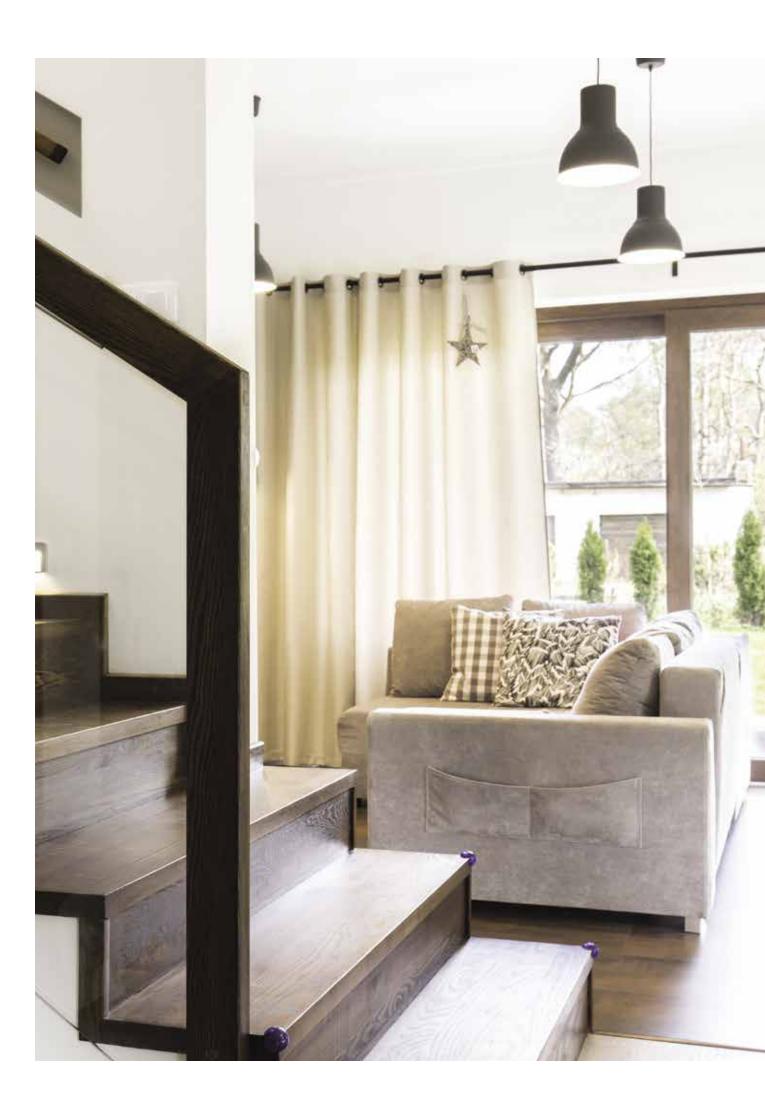

# **Cozily gather** in the clouds

## Multi-gang frame

The simple multi-gang frame is integrated with lighting management for different areas. The room is instantly lighted up at your fingertip. The walls overall look more elegant with the well-deisgned panels which makes you feel like at a five-star home.