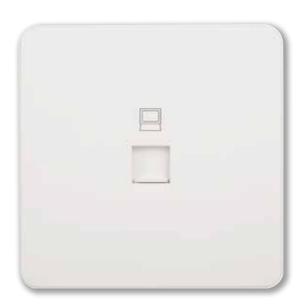

# Pleasant browsing, overlook the great view

### Cat6 data socket

The data outlet allows your devices connect to fast speed and solid reliability of network for uninterrupted surfing pleasure.