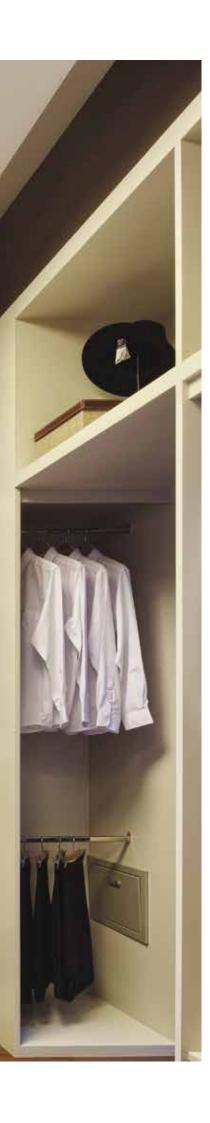

# Yearn for leisure

## Switch with LED

The soft and hidden LED indicator with downward projection allows the first time guest to find the switch easily at the entrance which make them feel at home. At twilight, guest can convenient locate the switches on the wall with LED indicator.