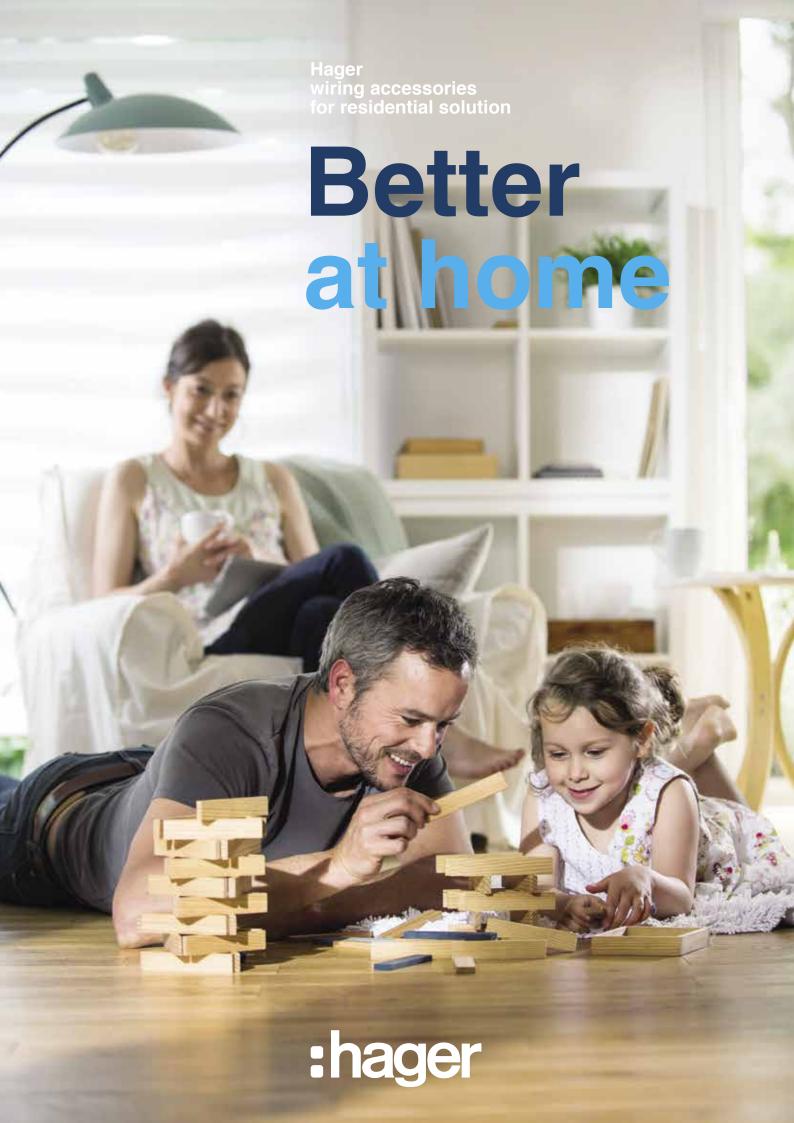

## 13A switched socket outlet with USB charger

The socket outlet comes with two 2.4A USB chargers, which intuitively adapt to devices with different power consumptions, ensure safe and fast charging.