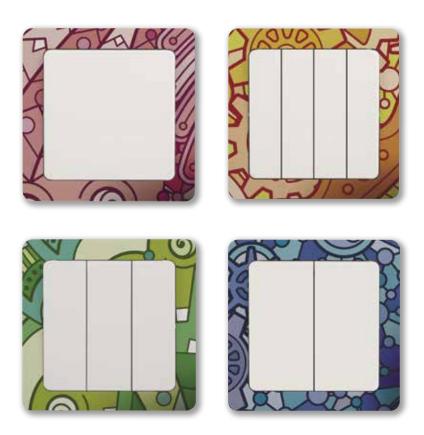

### **Customization service**

# Valuing the details

While passing on the legacy and professionalism, our design team brings in modern tastes and people-centered philosophy, delivering award-winning works highly acknowledged by clients.

Echoing hotel styles, we customize switches in various materials: stone, wood, special fiber, leather, brass, gold... Even panels made from coffee and switches decorated with Swarovski crystals. Set your creativity free, and leave it to us to make it happen.

## Customized your favorites

Up-to-date or your favour color options can be released and made for you with our customization team.