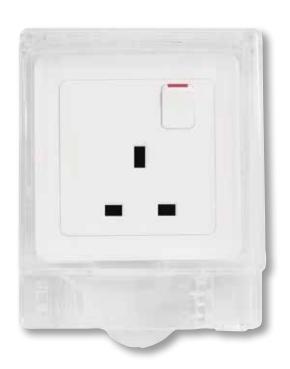

## 13A switched socket outlet with USB charger

The socket outlet comes with two 2.4A USB chargers, which intuitively adapt to devices with different power consumptions, ensure safe and fast charging.