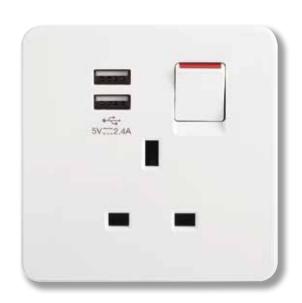

# Intelligence creates wonderful feelings

## 13A switched socket outlet with USB charger

The socket outlet comes with two 2.4A USB chargers, which intuitively adapt to devices with different power consumptions, ensure safe and fast charging.