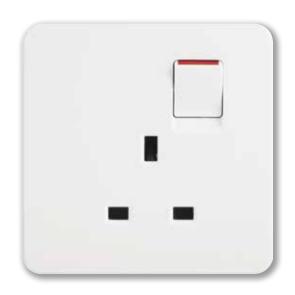

# Intelligence creates wonderful feelings

## 13A switched socket outlet with USB charger

The socket outlet comes with two 2.4A USB chargers, which intuitively adapt to devices with different power consumptions, ensure safe and fast charging.