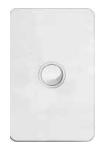

# Yearn for leisure

## Switch with LED

The soft and hidden LED indicator with downward projection allows the first time guest to find the switch easily at the entrance which make them feel at home. At twilight, guest can convenient locate the switches on the wall with LED indicator.