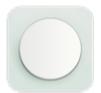

## Bliss lights up the gorgeous peotry

### Round switch

The combination of round switch design and interior furnishings creates a perfect combination of curved lines that allow the button face to break through the normal moments, such as mirrors, and each angle highlights the taste; the diverter switch controls the elegance.