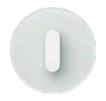

# Yearn for leisure

## Switch with LED

The soft and hidden LED indicator with downward projection allows the first time guest to find the switch easily at the entrance which make them feel at home. At twilight, guest can convenient locate the switches on the wall with LED indicator.