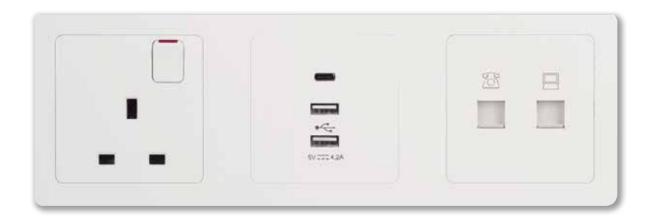

# Intelligence creates wonderful feelings

## 13A switched socket outlet with USB charger

The socket outlet comes with two 2.4A USB chargers, which intuitively adapt to devices with different power consumptions, ensure safe and fast charging.